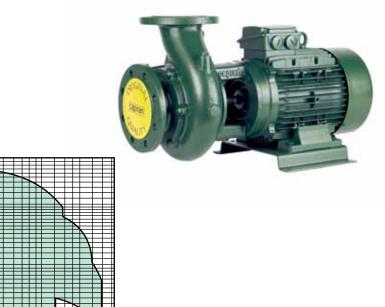

## MD Horizontal monobloc centrifugal electric pumps

Monobloc centrifugal electric pumps with horizontal shaft, single stage with adjustable packing or mechanical seal. Made of a sturdy cast iron structure, they are coupled with 2-pole threephase asynchronous electric motors. Ideal for air-conditioning and cooling tower, water circulation, vessel supply, booster and irrigation systems.

Machines conform to 2009/125/EC Directive (EcoDesign - ErP). 100

80 70 60

50 40 30

20 H [m]

2

| technical specifications |     |      |
|--------------------------|-----|------|
| Capacity up to           | l/s | 60   |
| Head up to               | m   | 85   |
| Power up to              | kW  | 18,5 |